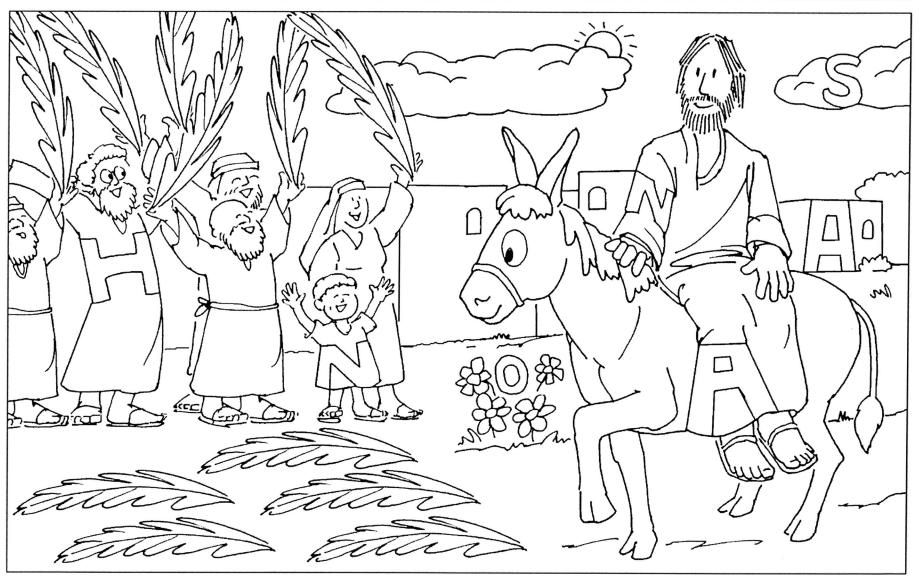

## **First Baptist Church**

412 N. Madison St. Whiteville, NC 28472

Jesus rode the colt. People covered the road with their coats and palm branches. They called out, "Hosanna."

Find the hidden letters 🖟 ③ S 🔊 🕅 🖎 Count all the palm branches in the picture.