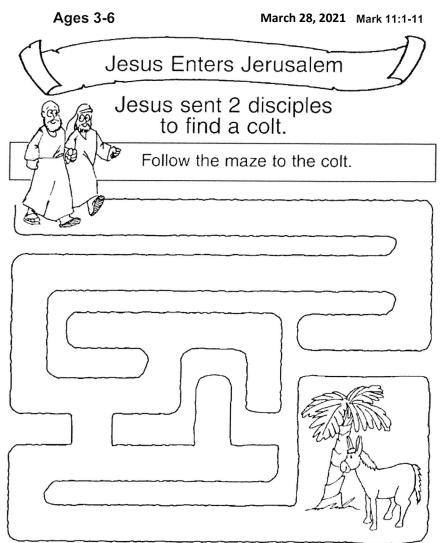

Where did Jesus go on the colt?

Ages 7-12 March 28, 2021 Mark 11:1-11

Jesus Enters Jerusalem

Jesus and His disciples were going to Jerusalem. He sent two disciples ahead to the next village to get something that was tied there for Him.