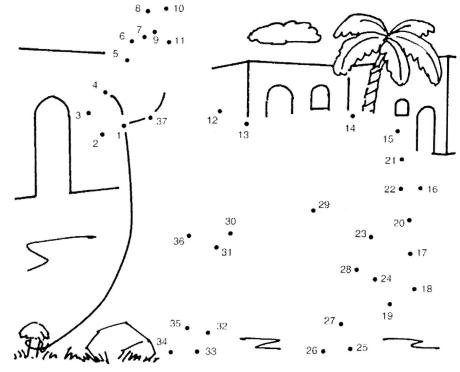

Where did Jesus go on the colt?

Ages 7-12 March 28, 2021 Mark 11:1-11

Jesus Enters Jerusalem

Jesus and His disciples were going to Jerusalem. He sent two disciples ahead to the next village to get something that was tied there for Him.

Connect the dots to see what it was.