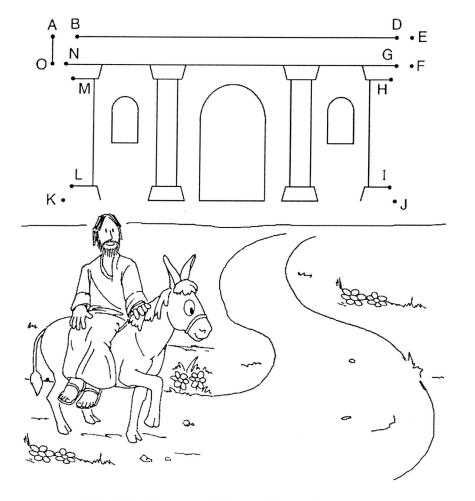

Then Jesus went to the temple.

Connect the dots.

A B C D E F G H I J K L M N O

C

Connect the dots to see what it was.