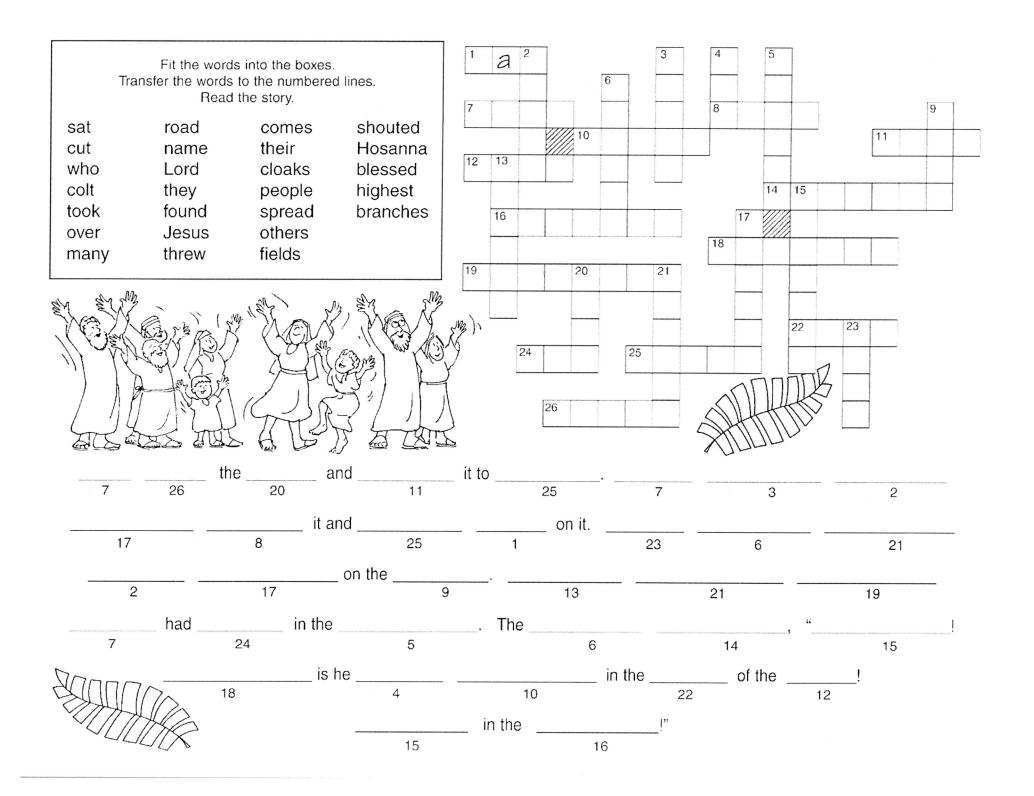

## **First Baptist Church**

412 N. Madison St. Whiteville, NC 28472

Jesus rode the colt. People covered the road with their coats and palm branches. They called out, "Hosanna."

Find the hidden letters 🖟 ③ S 🔊 🕅 🖎 Count all the palm branches in the picture.